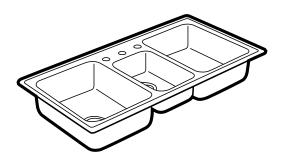

#### SINK DESCRIPTION

- Manufactured of 20 gauge stainless steel
- The two large bowls are a minimum of 14" x 18" x 7-1/4" and the small bowl is 9-1/2" x 14-1/2" x 5"
- The sink ledge has three fixture mounting holes, 1-1/2" in diameter and 4" on center
- Has one 3-1/2" diameter recessed drain opening in each bowl
- Soundshield undercoating maximizes sound deadening and inhibits condensation
- Includes all necessary mounting hardware